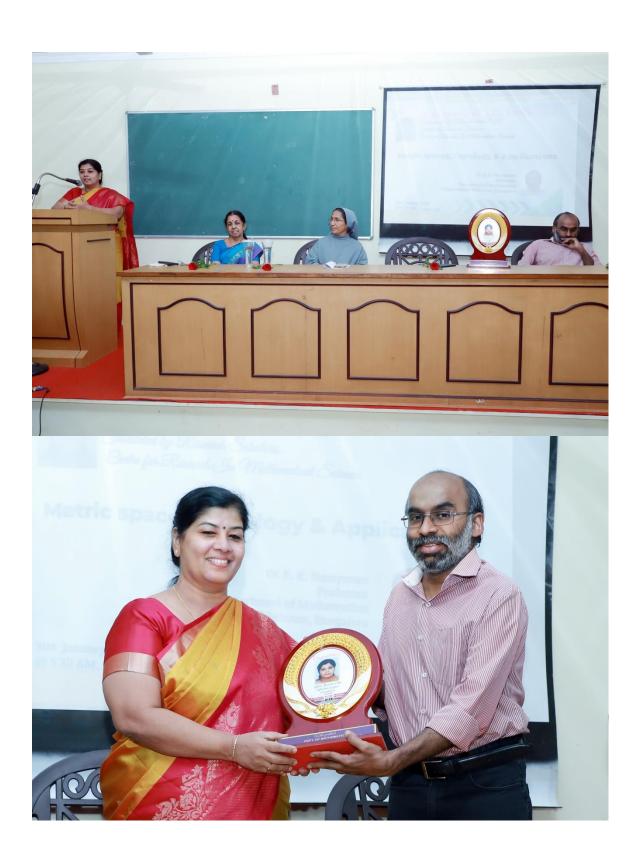

# **ACADEMIC REPORT**

An endowment lecture in honour of Dr Mangalambal N R, instituted by research scholars of centre for research in mathematical sciences was organized in St. Joseph's College (Autonomous) Irinjalakuda, Kerala on 31/01/2020 with a view to inculcate a base on Metric

| Space, Topology were there. | and It's A | Applications | among | students | and | teachers. | Eighty | eight | participants |
|-----------------------------|------------|--------------|-------|----------|-----|-----------|--------|-------|--------------|
|                             |            |              |       |          |     |           |        |       |              |
|                             |            |              |       |          |     |           |        |       |              |
|                             |            |              |       |          |     |           |        |       |              |
|                             |            |              |       |          |     |           |        |       |              |