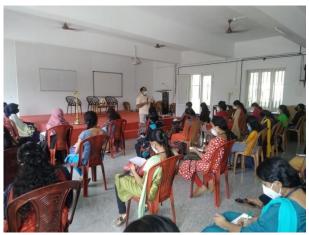

The workshop started with a class on electronics in which Mr. Thomas deeply explained about the applications of electronics in our homes. He mentioned how participants would be benefited from this kind of programme by making our own contributions to repair electrical appliances in our own houses. He gave the participants general awareness about lab maintenance, electrical components, practical applications etc. It was a lively interactive session. The participants could easily make out the fundamentals of electronic components. During the post-lunch session, participants were given training of soldering wires using a soldering iron and solder wire and how to connect them to a rechargeable battery. Also, participants were also trained to find the resistance value of resistors based on their color code using an app.