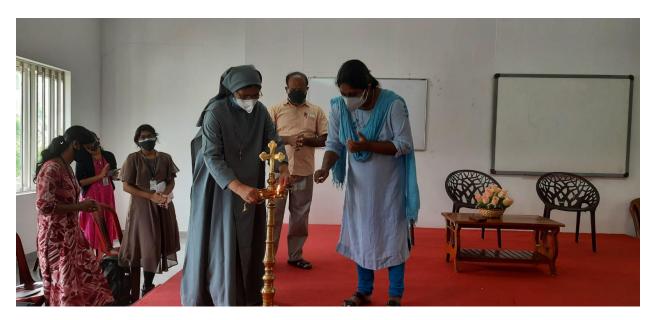

The workshop started with an inauguration ceremony and was inaugurated by Dr. Sr. Asha Therese, Principal, St. Joseph's College (Autonomous) Irinjalakuda. Mr. Thomas P J, Technical instructor of Electronics at Victory Institute, Irinjalakuda, graced the occasion as the resource person of the programme. The programme was felicitated by the Head of Department of Physics, Ms. Mary Gisby Poulose. There were 55 numbers of participants who made the workshop a great success. The programme was conducted from 9.30 a.m. to 4.30 p.m. each day.