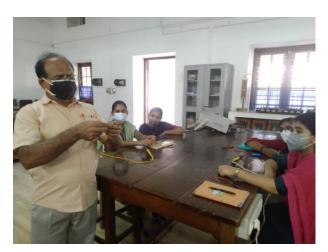

On the second day of the workshop, during the pre-lunch session, Mr Thomas demonstrated how to make an inverter LED bulb by explaining each and every component of it such as lens, LED chips, driver board, housing, B22 base, etc. Participants put in their efforts to make 25 inverter LED bulbs.