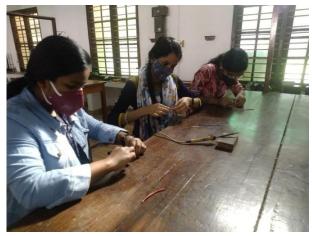

The workshop started with a class on electronics in which Mr. Thomas deeply explained about the applications of electronics in our homes. He mentioned how participants would be benefited from this kind of programme by making our own contributions to repair electrical appliances in our own houses. He gave the participants general awareness about lab maintenance, electrical components, practical applications etc. It was a lively interactive session. The participants could easily make out the fundamentals of electronic components. During the post-lunch session, participants were given training of soldering wires using a soldering iron and solder wire and how to connect them to a rechargeable battery. Also, participants were also trained to find the resistance value of resistors based on their color code using an app.

On the second day of the workshop, during the pre-lunch session, Mr Thomas demonstrated how to make an inverter LED bulb by explaining each and every component of it such as lens, LED chips, driver board, housing, B22 base, etc. Participants put in their efforts to make 25 inverter LED bulbs.