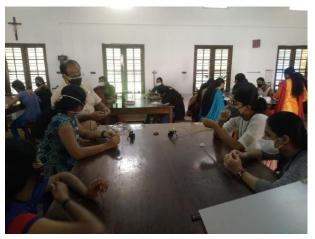

The workshop started with an inauguration ceremony and was inaugurated by Dr. Sr. Asha Therese, Principal, St. Joseph's College (Autonomous) Irinjalakuda. Mr. Thomas P J, Technical instructor of Electronics at Victory Institute, Irinjalakuda, graced the occasion as the resource person of the programme. The programme was felicitated by the Head of Department of Physics, Ms. Mary Gisby Poulose. There were 55 numbers of participants who made the workshop a great success. The programme was conducted from 9.30 a.m. to 4.30 p.m. each day.

The workshop started with a class on electronics in which Mr. Thomas deeply explained about the applications of electronics in our homes. He mentioned how participants would be benefited from this kind of programme by making our own contributions to repair electrical appliances in our own houses. He gave the participants general awareness about lab maintenance, electrical components, practical applications etc. It was a lively interactive session. The participants could easily make out the fundamentals of electronic components. During the post-lunch session, participants were given training of soldering wires using a soldering iron and solder wire and how to connect them to a rechargeable battery. Also, participants were also trained to find the resistance value of resistors based on their color code using an app.