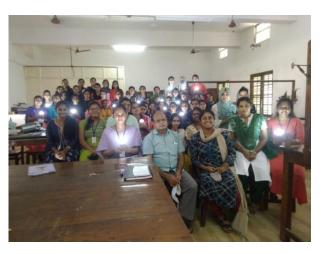

It was a great opportunity for the participants to develop practical skills. The workshop was concluded with a valedictory session. Mary Gisby Poulose congratulated all for the participants for the successful completion of the entire program. At the end of the session, feedback was provided by the students and teachers. The manufactured bulbs were contributed to the local community.