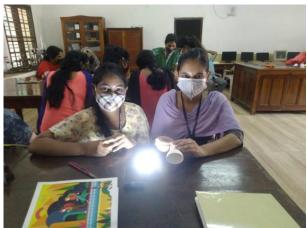

On the second day of the workshop, during the pre-lunch session, Mr Thomas demonstrated how to make an inverter LED bulb by explaining each and every component of it such as lens, LED chips, driver board, housing, B22 base, etc. Participants put in their efforts to make 25 inverter LED bulbs.

It was a great opportunity for the participants to develop practical skills. The workshop was concluded with a valedictory session. Mary Gisby Poulose congratulated all for the participants for the successful completion of the entire program. At the end of the session, feedback was provided by the students and teachers. The manufactured bulbs were contributed to the local community.