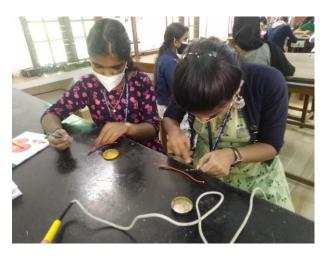

On the second day of the workshop, during the pre-lunch session, Mr Thomas demonstrated how to make an inverter LED bulb by explaining each and every component of it such as lens, LED chips, driver board, housing, B22 base, etc. Participants put in their efforts to make 25 inverter LED bulbs.