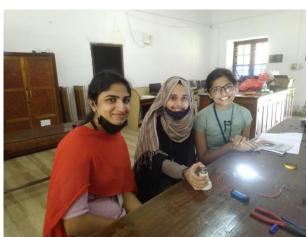

On the second day of the workshop, during the pre-lunch session, Mr Thomas demonstrated how to make an inverter LED bulb by explaining each and every component of it such as lens, LED chips, driver board, housing, B22 base, etc. Participants put in their efforts to make 25 inverter LED bulbs.