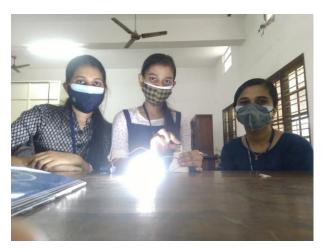

On the second day of the workshop, during the pre-lunch session, Mr Thomas demonstrated how to make an inverter LED bulb by explaining each and every component of it such as lens, LED chips, driver board, housing, B22 base, etc. Participants put in their efforts to make 25 inverter LED bulbs.