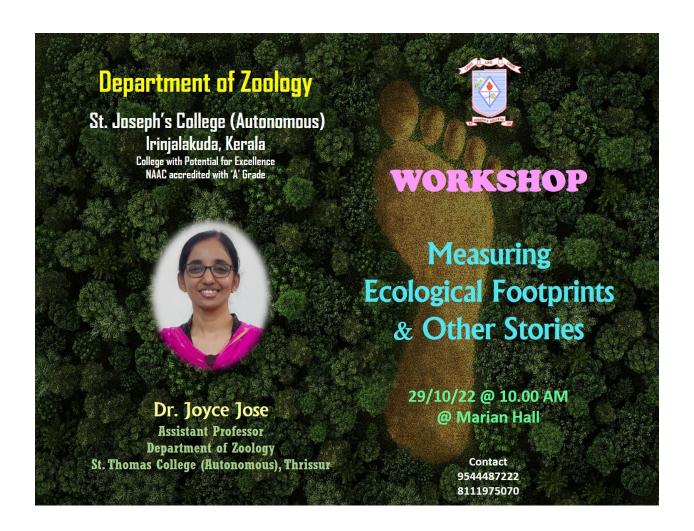

# WORKSHOP ON "MEASURING ECOLOGICAL FOOTPRINTS AND OTHER STORIES"

#### Organized by

Department of Zoology
St. Joseph's College (Autonomous), Irinjalakuda

### **Speaker**

Dr. Joyce Jose Asst. Professor Department of Zoology St. Thomas College (Autonomous) Thrissur

#### REPORT

Department of Zoology, St. Joseph's College (Autonomous) Irinjalakuda conducted a workshop on the topic, 'Measuring Ecological Footprints and Other Stories' on 29th October 2022 at 10 am in Marian Hall.