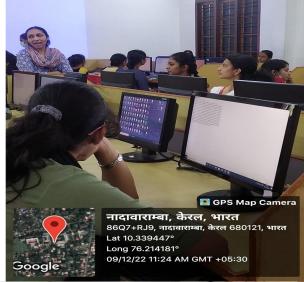

#### Report on bioinformatics workshop conducted by department of Integrated Biology on 9<sup>th</sup> December 2022

A one day workshop on "basic bioinformatics tools" was conducted on 9 th December 2022. Dr. Bindiya E S, Post doctoral fellow from the department of Biotechnology, CUSAT was served as the resource person for the program. The program started by 9.30 AM at the Marian Hall in the research block. The department head Dr. Jimtha john welcomed the gathering and the program was inaugurated by our Principal Dr Sr. Eliza and the course coordinator (M Sc Biology Integrated Program) and Head dept. of Botany Dr. Roselin Alex gave the felicitation. The inaugural section was followed by an introductory class on bioinformatics by the resource person. A total of 78 students were participated in the program. Later the hands on training section was conducted in the Computer Application Lab at Marian Theressia Block. The training section was carried out in two batches and the program was winded up by 4.30 PM.