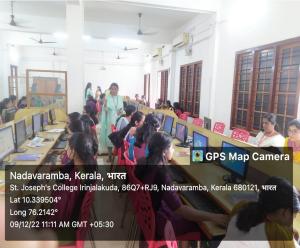

#### Report on bioinformatics workshop conducted by department of Integrated Biology on 9<sup>th</sup> December 2022

A one day workshop on "basic bioinformatics tools" was conducted on 9 th December 2022. Dr. Bindiya E S, Post doctoral fellow from the department of Biotechnology, CUSAT was served as the resource person for the program. The program started by 9.30 AM at the Marian Hall in the research block. The department head Dr. Jimtha john welcomed the gathering and the program was inaugurated by our Principal Dr Sr. Eliza and the course coordinator (M Sc Biology Integrated Program) and Head dept. of Botany Dr. Roselin Alex gave the felicitation. The inaugural section was followed by an introductory class on bioinformatics by the resource person. A total of 78 students were participated in the program. Later the hands on training section was conducted in the Computer Application Lab at Marian Theressia Block. The training section was carried out in two batches and the program was winded up by 4.30 PM.