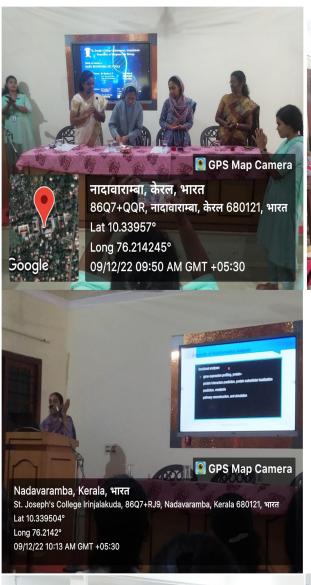

#### Report on bioinformatics workshop conducted by department of Integrated Biology on 9<sup>th</sup> December 2022

A one day workshop on "basic bioinformatics tools" was conducted on 9 th December 2022. Dr. Bindiya E S, Post doctoral fellow from the department of Biotechnology, CUSAT was served as the resource person for the program. The program started by 9.30 AM at the Marian Hall in the research block. The department head Dr. Jimtha john welcomed the gathering and the program was inaugurated by our Principal Dr Sr. Eliza and the course coordinator (M Sc Biology Integrated Program) and Head dept. of Botany Dr. Roselin Alex gave the felicitation. The inaugural section was followed by an introductory class on bioinformatics by the resource person. A total of 78 students were participated in the program. Later the hands on training section was conducted in the Computer Application Lab at Marian Theressia Block. The training section was carried out in two batches and the program was winded up by 4.30 PM.