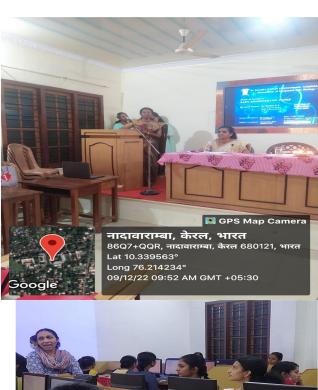

#### Report on bioinformatics workshop conducted by department of Integrated Biology on 9<sup>th</sup> December 2022

A one day workshop on "basic bioinformatics tools" was conducted on 9 th December 2022. Dr. Bindiya E S, Post doctoral fellow from the department of Biotechnology, CUSAT was served as the resource person for the program. The program started by 9.30 AM at the Marian Hall in the research block. The department head Dr. Jimtha john welcomed the gathering and the program was inaugurated by our Principal Dr Sr. Eliza and the course coordinator (M Sc Biology Integrated Program) and Head dept. of Botany Dr. Roselin Alex gave the felicitation. The inaugural section was followed by an introductory class on bioinformatics by the resource person. A total of 78 students were participated in the program. Later the hands on training section was conducted in the Computer Application Lab at Marian Theressia Block. The training section was carried out in two batches and the program was winded up by 4.30 PM.