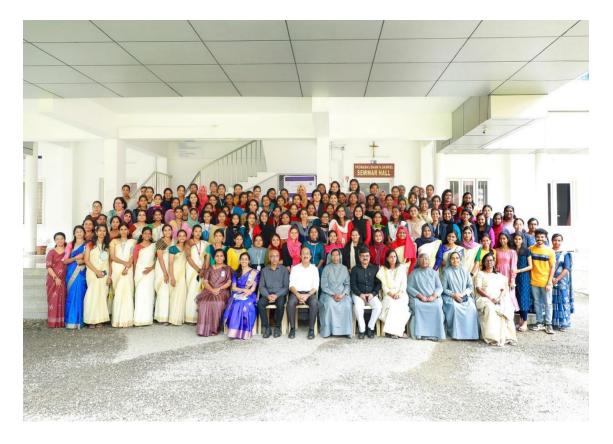

The lecture workshop provided a dynamic platform for knowledge exchange and intellectual discourse, contributing significantly to the academic and research endeavors in the field of life sciences. Participants gained valuable insights into the latest developments, fostering a

deeper understanding of the diverse dimensions within this ever-evolving scientific discipline. The workshop concluded with a meaningful interaction between the students and the resource persons, enhancing the overall qualitative experience.

#### Glimpse from the event