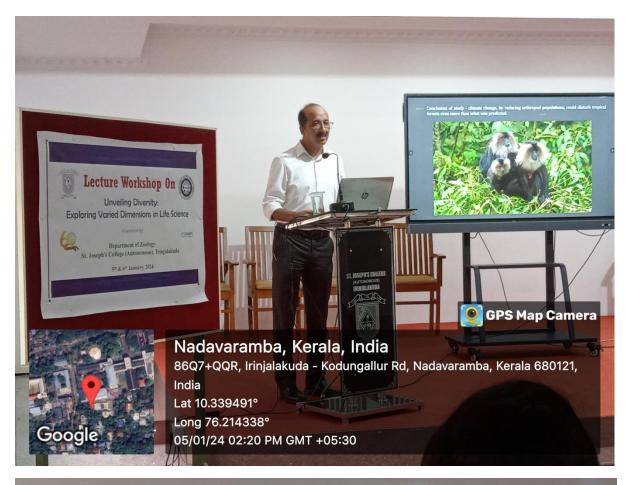

V from the Central University of Kerala; Prof. Bibha Choudhary from the Institute of Bioinformatics and Applied Biotechnology (IBAB), Bangalore; and Dr. Mridula Nambiar from the Indian Institute of Science Education and Research (IISER), Pune.

The lecture workshop provided a dynamic platform for knowledge exchange and intellectual discourse, contributing significantly to the academic and research endeavors in the field of life sciences. Participants gained valuable insights into the latest developments, fostering a

deeper understanding of the diverse dimensions within this ever-evolving scientific discipline. The workshop concluded with a meaningful interaction between the students and the resource persons, enhancing the overall qualitative experience.

#### Glimpse from the event









#### **CERTIFICATE**



#### St. JOSEPH'S COLLEGE (AUTONOMOUS), IRINJALAKUDA, KERALA

COLLEGE WITH POTENTIAL FOR EXCELLENCE NAAC ACCREDITED WITH 'A\*\*' GRADE



—Certificate

This is to certify that

has participated in the Two-day National Lecture Workshop on *Unveiling Diversity: Exploring Varied Dimensions in Life Science*, organized by the Department of Zoology, St. Joseph's College (Autonomous), Irinjalakuda, Kerala, India on 5<sup>th</sup> and 6<sup>th</sup> January 2024

Dr. Vidya G Programme Convener & HoD

Dr. Sr. Blessy Principal

#### ATTENDANCE LIST



National Lecture Workshop – Registration Form

#### Unveiling Diversity: Exploring Varied Dimensions in Life Science

| SI | Name               | Institution                                           | Category       | Mode