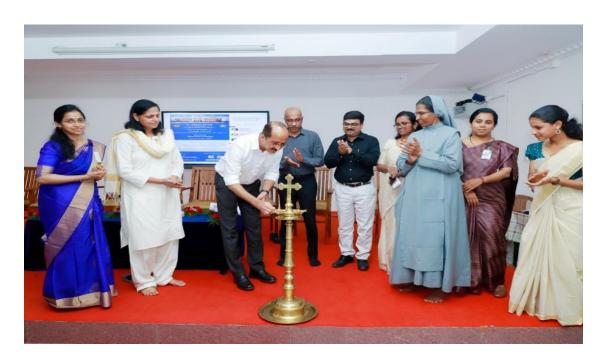

The inaugural ceremony witnessed the esteemed presence of Prof. M. Nasser, Pro Vice Chancellor and Director of the Department of Research (DOR) at the University of Calicut. Dr. Sr. Blessy, the Principal of St. Joseph's College (Autonomous), Irinjalakuda, presided over the workshop, lending her leadership to the intellectual proceedings.

deeper understanding of the diverse dimensions within this ever-evolving scientific discipline. The workshop concluded with a meaningful interaction between the students and the resource persons, enhancing the overall qualitative experience.

#### Glimpse from the event