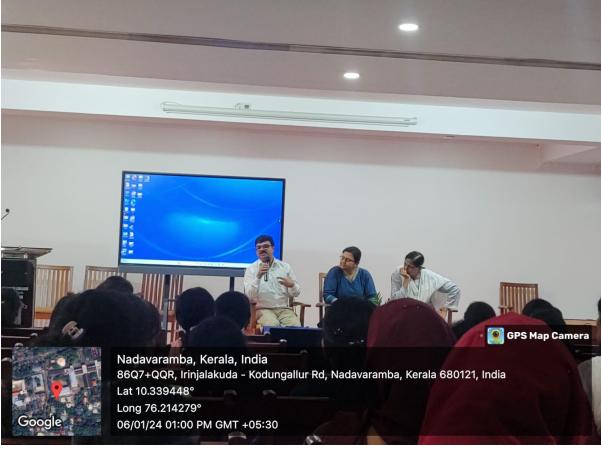

from the Central University of Kerala; Prof. Bibha Choudhary from the Institute of Bioinformatics and Applied Biotechnology (IBAB), Bangalore; and Dr. Mridula Nambiar from the Indian Institute of Science Education and Research (IISER), Pune.

The lecture workshop provided a dynamic platform for knowledge exchange and intellectual discourse, contributing significantly to the academic and research endeavors in the field of life sciences. Participants gained valuable insights into the latest developments, fostering a

deeper understanding of the diverse dimensions within this ever-evolving scientific discipline. The workshop concluded with a meaningful interaction between the students and the resource persons, enhancing the overall qualitative experience.

#### Glimpse from the event









#### **CERTIFICATE**



#### St. JOSEPH'S COLLEGE (AUTONOMOUS), IRINJALAKUDA, KERALA

COLLEGE WITH POTENTIAL FOR EXCELLENCE NAAC ACCREDITED WITH 'A\*\*' GRADE



—Certificate

This is to certify that

has participated in the Two-day National Lecture Workshop on *Unveiling Diversity: Exploring Varied Dimensions in Life Science*, organized by the Department of Zoology, St. Joseph's College (Autonomous), Irinjalakuda, Kerala, India on 5<sup>th</sup> and 6<sup>th</sup> January 2024

Dr. Vidya G Programme Convener & HoD

Dr. Sr. Blessy Principal

#### ATTENDANCE LIST



National Lecture Workshop – Registration Form

#### Unveiling Diversity: Exploring Varied Dimensions in Life Science

| SI | Name               | Institution                                           | Category       | Mode of