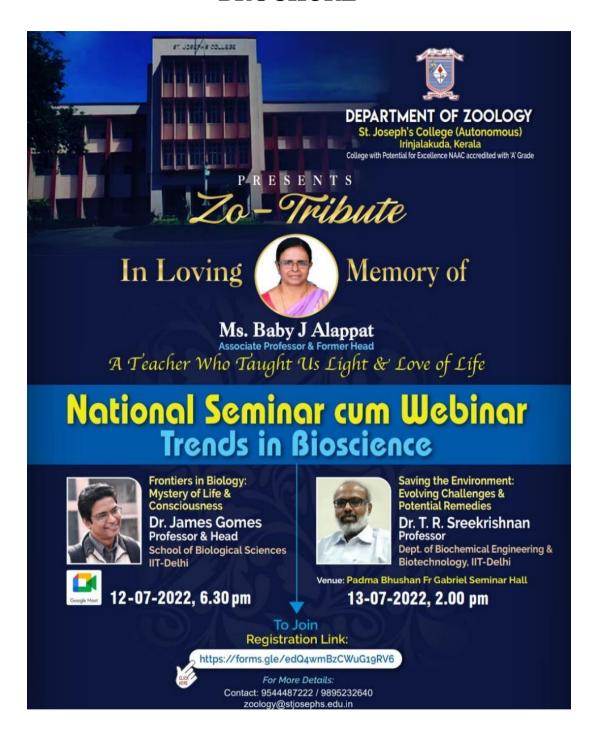

### Zo-Tribute – National Seminar cum Webinar on 'Trends in Bioscience' Organized by

Department of Zoology St. Joseph's College (Autonomous), Irinjalakuda

#### **Speakers**

Session I (12.07.2022)

**Dr. James Gomes** 

Professor and Head School of Biological Sciences IIT-Delhi

Session II (13.07.2022)

Dr. T. R. Sreekrishnan

Professor
Department of Biochemical Engineering & Biotechnology
IIT-Delhi

#### **BROCHURE**

#### REPORT

Zo-Tribute – National Seminar cum Webinar on 'Trends in Bioscience' was organized in loving memory of Ms. Baby J Alappat, Associate Professor and Former head, Department of Zoology. National Seminar cum Webinar was held on 13<sup>th</sup> July 2022 and 12<sup>th</sup> July 2022 respectively. For the webinar, the lecture was given by Dr. James Gomes, Professor & Head, School of Biological Sciences, IIT-Delhi on Frontiers in Biology: Mystery of Life & Consciousness. Webinar started with a prayer and welcome address by Dr. Gigi Poulose, Assistant Professor & Head of the Department, and the presidential address by Dr. Sr. Floweret, Vice-Principal and Director of Research. Prof. James Gomes spoke on features of brain particularly cognition and consciousness. He started explaining how the life originated, then on development of creative thinking in animals and after that he explained on the complexities of brain and how it differs in animals and humans. The talk was followed an effective interactive session and at the end of the talk vote of thanks was proposed by Dr. Vidya G, Assistant Professor, Department of Zoology.

Seminar was held on 13th July 2022, at Padma Bhushan Fr. Gabriel Seminar Hall. The talk was given by Dr. T. R. Sreekrishnan, Professor, Dept. of Biochemical Engineering & Biotechnology, IIT- Delhi on 'Saving the Environment: Evolving Challenges & Potential Remedies'. Presidential address by Rev. Sr. Blessy, Vice – Principal and inaugural address given by Prof T. R. Sreekrishnan, Dept. of Biochemical Engineering & Biotechnology, IIT-Delhi. Dr. Bincy Varghese shared her thoughts about Ms. Baby J Alappat, Associate Professor and Former head, Department of Zoology. Prof. T. R. Sreekrishnan spoke on various environmental problems faced by the world currently, emphasizing on toxic metals, antibiotic resistant bacteria, pharmaceuticals in water etc. He also talked about wastewater treatment. He also emphasized on how managing waste is as important as its production. Session was concluded by an effective interaction with the resource person. Vote of thanks was proposed by Ms. Shibitha Emanuel, Assistant professor, Department of Zoology.