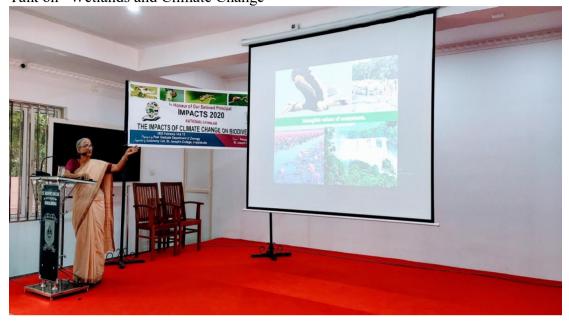

#### **ACADEMIC REPORT**

National Seminar on 'The Impacts of Climate Change on Biodiversity' Organized by PG Department of Zoology

The two-day National Seminar on 'The Impacts of Climate Change on Biodiversity -IMPACTS 2020' was organized by the Department of Zoology on 14<sup>th</sup> and 15<sup>th</sup> February, 2020 at St. Joseph's College, Irinjalakuda. The Seminar was conducted in honour of the retiring Principal, Dr. Sr. Isabel. The inaugural session was presided over by Dr. Sr. Isabel. The seminar was inaugurated by Dr. Lalitha Vijayan, Honorary Director, Salim Ali Foundation by lighting the lamp. Dr. Asha, the Controller of Examination offered the felicitation. The first session was initiated by Dr. Lalitha Vijayan, who gave a talk on "Wetlands and Climate Change" were she discussed the role of our wetlands in the growth of Indian economy and why it is important to preserve such wetlands. She also shed light on effect of pesticides like DDT, endrin, Endosulfan in the environment and how it lead to the reduction in number of different birds. Secondly, Mr. Sandeep Das, EDGE, Research fellow, Zoological Society London, introduced the Impacts of Climate Change on the Amphibians of Kerala. He discussed about different varieties of amphibians found in Kerala, their habits and habitats. He also explained how a little variation in climate can affect their breeding, reproduction and growth and finally how it indirectly affects human beings. This was followed by another two interesting talks in the afternoon session by Mr. Rajkumar KP and Mr. Nithin Divakar on Impacts of Climate Change on Reptiles and Bat diversity in Kerala, respectively. Similar to the previous talks, they showed us how the sudden change in climate adversely affected the diversity of reptiles and bats. Both the delegates were EDGE Research Fellows from Zoological Society of London. In the second day of seminar, 15<sup>th</sup> February, the

National Seminar – Inaugural Session

Day I – 14.02.2020 Session I : 10.30-11.30 Am Dr. Lalitha Vijayan Honorary Director, Salim Ali Foundation Talk on "Wetlands and Climate Change

Session II – 11.45AM – 12.45PM Mr. Sandeep Das EDGE, Research fellow, Zoological Society London Talk on "Impacts of Climate Change on the Amphibians of Kerala"