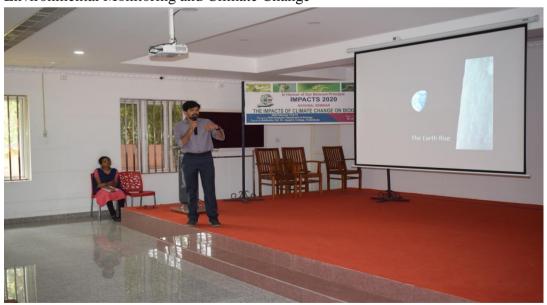

session was initiated by Dr. C P Shaji, Former Principal Scientific officer, Kerala Biodiversity Board, where he talked about the "Impacts of Climate Change on Fishes of Kerala", where, he gave us a statistical data on how the sudden change in the climate in last two years has affected different species of fishes and also on the adverse effect of reduction in fish number on our economy.Second talk of this session was by Dr. Deepesh V, Scientist C, Central Pollution Control Board. His talk was on "Environmental Monitoring and Climate Change". In this talk he discussed about the effect of deforestation and high usage and burning of plastics has affected our environment. He made the class interesting by a lot of interactive sessions with students. In the last session, there were paper presentations by research scholars where they gave a ten-minute presentation on their research works.