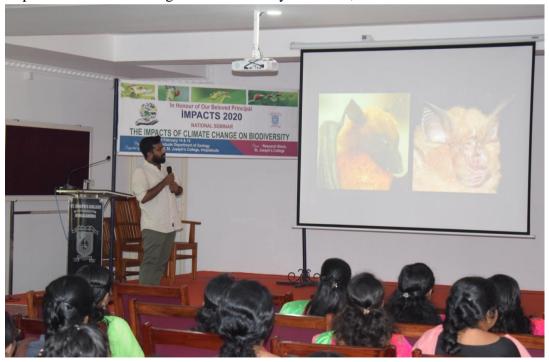

#### **ACADEMIC REPORT**

National Seminar on 'The Impacts of Climate Change on Biodiversity' Organized by PG Department of Zoology

The two-day National Seminar on 'The Impacts of Climate Change on Biodiversity -IMPACTS 2020' was organized by the Department of Zoology on 14<sup>th</sup> and 15<sup>th</sup> February, 2020 at St. Joseph's College, Irinjalakuda. The Seminar was conducted in honour of the retiring Principal, Dr. Sr. Isabel. The inaugural session was presided over by Dr. Sr. Isabel. The seminar was inaugurated by Dr. Lalitha Vijayan, Honorary Director, Salim Ali Foundation by lighting the lamp. Dr. Asha, the Controller of Examination offered the felicitation. The first session was initiated by Dr. Lalitha Vijayan, who gave a talk on "Wetlands and Climate Change" were she discussed the role of our wetlands in the growth of Indian economy and why it is important to preserve such wetlands. She also shed light on effect of pesticides like DDT, endrin, Endosulfan in the environment and how it lead to the reduction in number of different birds. Secondly, Mr. Sandeep Das, EDGE, Research fellow, Zoological Society London, introduced the Impacts of Climate Change on the Amphibians of Kerala. He discussed about different varieties of amphibians found in Kerala, their habits and habitats. He also explained how a little variation in climate can affect their breeding, reproduction and growth and finally how it indirectly affects human beings. This was followed by another two interesting talks in the afternoon session by Mr. Rajkumar KP and Mr. Nithin Divakar on Impacts of Climate Change on Reptiles and Bat diversity in Kerala, respectively. Similar to the previous talks, they showed us how the sudden change in climate adversely affected the diversity of reptiles and bats. Both the delegates were EDGE Research Fellows from Zoological Society of London. In the second day of seminar, 15<sup>th</sup> February, the

## Mr. Rajkumar K.P.

EDGE, Research fellow, Zoological Society London Impacts of Climate Change on Reptiles diversity in Kerala,

Session IV – 3.00PM - 4.00PM Mr. Nithin Divakar Research fellow, Zoological Society London Impacts of Climate Change on Bat diversity in Kerala,