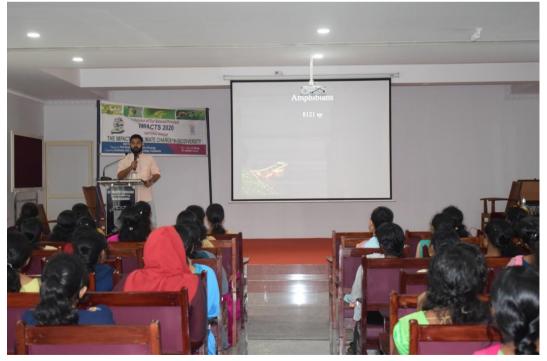

#### **ACADEMIC REPORT**

National Seminar on 'The Impacts of Climate Change on Biodiversity' Organized by PG Department of Zoology

The two-day National Seminar on 'The Impacts of Climate Change on Biodiversity -IMPACTS 2020' was organized by the Department of Zoology on 14<sup>th</sup> and 15<sup>th</sup> February, 2020 at St. Joseph's College, Irinjalakuda. The Seminar was conducted in honour of the retiring Principal, Dr. Sr. Isabel. The inaugural session was presided over by Dr. Sr. Isabel. The seminar was inaugurated by Dr. Lalitha Vijayan, Honorary Director, Salim Ali Foundation by lighting the lamp. Dr. Asha, the Controller of Examination offered the felicitation. The first session was initiated by Dr. Lalitha Vijayan, who gave a talk on "Wetlands and Climate Change" were she discussed the role of our wetlands in the growth of Indian economy and why it is important to preserve such wetlands. She also shed light on effect of pesticides like DDT, endrin, Endosulfan in the environment and how it lead to the reduction in number of different birds. Secondly, Mr. Sandeep Das, EDGE, Research fellow, Zoological Society London, introduced the Impacts of Climate Change on the Amphibians of Kerala. He discussed about different varieties of amphibians found in Kerala, their habits and habitats. He also explained how a little variation in climate can affect their breeding, reproduction and growth and finally how it indirectly affects human beings. This was followed by another two interesting talks in the afternoon session by Mr. Rajkumar KP and Mr. Nithin Divakar on Impacts of Climate Change on Reptiles and Bat diversity in Kerala, respectively. Similar to the previous talks, they showed us how the sudden change in climate adversely affected the diversity of reptiles and bats. Both the delegates were EDGE Research Fellows from Zoological Society of London. In the second day of seminar, 15<sup>th</sup> February, the

National Seminar – Inaugural Session

Day I – 14.02.2020 Session I : 10.30-11.30 Am Dr. Lalitha Vijayan Honorary Director, Salim Ali Foundation Talk on "Wetlands and Climate Change

Session II – 11.45AM – 12.45PM Mr. Sandeep Das EDGE, Research fellow, Zoological Society London Talk on "Impacts of Climate Change on the Amphibians of Kerala"