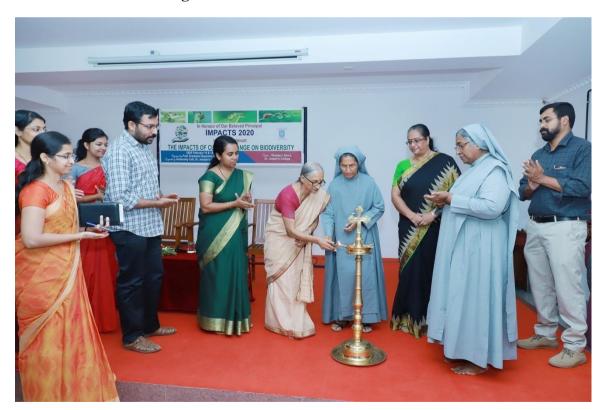

#### **ACADEMIC REPORT**

National Seminar on 'The Impacts of Climate Change on Biodiversity' Organized by PG Department of Zoology

The two-day National Seminar on 'The Impacts of Climate Change on Biodiversity -IMPACTS 2020' was organized by the Department of Zoology on 14<sup>th</sup> and 15<sup>th</sup> February, 2020 at St. Joseph's College, Irinjalakuda. The Seminar was conducted in honour of the retiring Principal, Dr. Sr. Isabel. The inaugural session was presided over by Dr. Sr. Isabel. The seminar was inaugurated by Dr. Lalitha Vijayan, Honorary Director, Salim Ali Foundation by lighting the lamp. Dr. Asha, the Controller of Examination offered the felicitation. The first session was initiated by Dr. Lalitha Vijayan, who gave a talk on "Wetlands and Climate Change" were she discussed the role of our wetlands in the growth of Indian economy and why it is important to preserve such wetlands. She also shed light on effect of pesticides like DDT, endrin, Endosulfan in the environment and how it lead to the reduction in number of different birds. Secondly, Mr. Sandeep Das, EDGE, Research fellow, Zoological Society London, introduced the Impacts of Climate Change on the Amphibians of Kerala. He discussed about different varieties of amphibians found in Kerala, their habits and habitats. He also explained how a little variation in climate can affect their breeding, reproduction and growth and finally how it indirectly affects human beings. This was followed by another two interesting talks in the afternoon session by Mr. Rajkumar KP and Mr. Nithin Divakar on Impacts of Climate Change on Reptiles and Bat diversity in Kerala, respectively. Similar to the previous talks, they showed us how the sudden change in climate adversely affected the diversity of reptiles and bats. Both the delegates were EDGE Research Fellows from Zoological Society of London. In the second day of seminar, 15<sup>th</sup> February, the