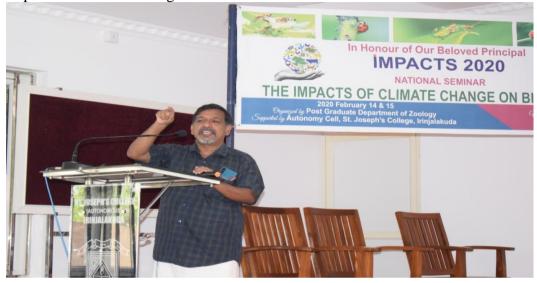

#### **ACADEMIC REPORT**

National Seminar on 'The Impacts of Climate Change on Biodiversity' Organized by PG Department of Zoology

The two-day National Seminar on 'The Impacts of Climate Change on Biodiversity -IMPACTS 2020' was organized by the Department of Zoology on 14<sup>th</sup> and 15<sup>th</sup> February, 2020 at St. Joseph's College, Irinjalakuda. The Seminar was conducted in honour of the retiring Principal, Dr. Sr. Isabel. The inaugural session was presided over by Dr. Sr. Isabel. The seminar was inaugurated by Dr. Lalitha Vijayan, Honorary Director, Salim Ali Foundation by lighting the lamp. Dr. Asha, the Controller of Examination offered the felicitation. The first session was initiated by Dr. Lalitha Vijayan, who gave a talk on "Wetlands and Climate Change" were she discussed the role of our wetlands in the growth of Indian economy and why it is important to preserve such wetlands. She also shed light on effect of pesticides like DDT, endrin, Endosulfan in the environment and how it lead to the reduction in number of different birds. Secondly, Mr. Sandeep Das, EDGE, Research fellow, Zoological Society London, introduced the Impacts of Climate Change on the Amphibians of Kerala. He discussed about different varieties of amphibians found in Kerala, their habits and habitats. He also explained how a little variation in climate can affect their breeding, reproduction and growth and finally how it indirectly affects human beings. This was followed by another two interesting talks in the afternoon session by Mr. Rajkumar KP and Mr. Nithin Divakar on Impacts of Climate Change on Reptiles and Bat diversity in Kerala, respectively. Similar to the previous talks, they showed us how the sudden change in climate adversely affected the diversity of reptiles and bats. Both the delegates were EDGE Research Fellows from Zoological Society of London. In the second day of seminar, 15<sup>th</sup> February, the