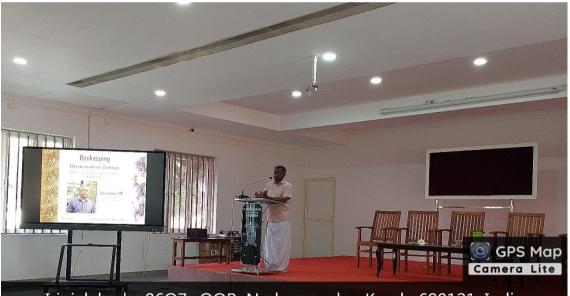

#### **Report**

As part of the training program offered to students, Department of Zoology, St. Joseph's college, Irinjalakuda, organised a seminar on Beekeeping as an Entrepreneurship on 27th May 2022, in the Padma Bhushan Fr. Gabriel Seminar Hall, Research block, St. Joseph's College (Autonomous), Irinjalakuda. The lecture was given by Mr. Sajayakumar M R, Proprietor, Bharat Honey. The program started with a prayer and a welcome speech by Dr. Gigi Poulose, Assistant Professor and Head of the Department. Mr. Sajayakumar gave a very informational talk on bees, its types, its habitat, morphology, and their feeding habits. Also, he talked about the basic characters of queen bees, worker bees, and drones, how queen bees select their partners, how they lay eggs and about Royal Jelly. He emphasised on the significance of honey and its medicinal value. Mr. Sajayakumar motivated the students by explaining his life journey and motivated students. There was an effective interactive session at the end of the talk where many students participated. Finally, the programme was concluded by a vote of thanks by Sreesankari Suresh (II DC Zoology).

Irinjalakuda, 86Q7+QQR, Nadavaramba, Kerala 680121, India

Latitude

10.3394549°

Local 10:10:12 AM GMT 04:40:12 AM Longitude

76.2143804°

Altitude -81.8 meters Friday, 27-05-2022