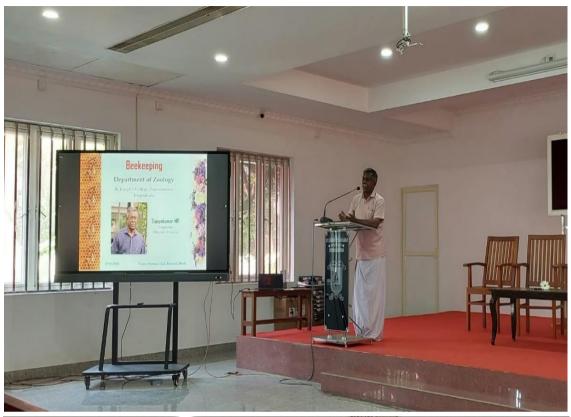

#### **Report**

As part of the training program offered to students, Department of Zoology, St. Joseph's college, Irinjalakuda, organised a seminar on Beekeeping as an Entrepreneurship on 27th May 2022, in the Padma Bhushan Fr. Gabriel Seminar Hall, Research block, St. Joseph's College (Autonomous), Irinjalakuda. The lecture was given by Mr. Sajayakumar M R, Proprietor, Bharat Honey. The program started with a prayer and a welcome speech by Dr. Gigi Poulose, Assistant Professor and Head of the Department. Mr. Sajayakumar gave a very informational talk on bees, its types, its habitat, morphology, and their feeding habits. Also, he talked about the basic characters of queen bees, worker bees, and drones, how queen bees select their partners, how they lay eggs and about Royal Jelly. He emphasised on the significance of honey and its medicinal value. Mr. Sajayakumar motivated the students by explaining his life journey and motivated students. There was an effective interactive session at the end of the talk where many students participated. Finally, the programme was concluded by a vote of thanks by Sreesankari Suresh (II DC Zoology).