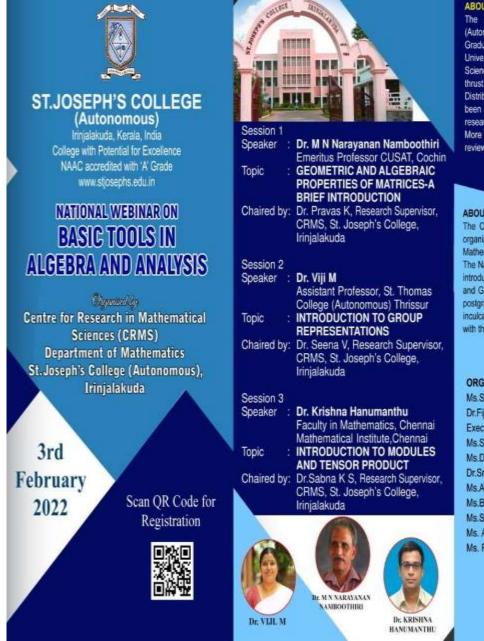

## NATIONAL WEBINAR ON BASIC TOOLS IN ALGEBRA AND ANALYSIS

Organized by Centre for Research in Mathematical Sciences(CRMS) Department of Mathematics St. Joseph's College (Autonomous), Irinjalakuda

The stake holders are faculty and postgraduate students in Mathematics. This webinar aims to inculcate research interest among them and to connect them with the research community. Dr. M N Narayanan Namboothiri, Emeritus Professor ,CUSAT, Cochin delivered the first session on the topic "GEOMETRIC AND ALGEBRAIC PROPERTIES OF MATRICES-A BRIEF INTRODUCTION" and the session was chaired by Dr. Pravas K, Research Supervisor, CRMS, St. Joseph's College, Irinjalakuda. The speaker of session 2 was Dr. Viji M, Assistant Professor, St. Thomas college (Autonomous) "INTRODUCTION TO GROUP Thrissur and the topic was REPRESENTATIONS". This session was chaired by Dr. Seena V, Research Supervisor, CRMS, St. Joseph's College, Irinjalakuda. Session 3 was handled by the speaker: Dr. Krishna Hanumanthu, Faculty in Mathematics, Chennai Mathematical Institute, Chennai with the topic "INTRODUCTION TO MODULES AND TENSOR PRODUCT". This session was chaired by Dr.

Sabna K S, Research Supervisor, CRMS, St. Joseph's College, Irinjalakuda. The seminar was very informative for students as well as for the faculty members. Dr. Fijy Jose P, Assistant Professor, Department of Mathematics, St.Joseph's college ,Irinjalakuda delivered vote of thanks in the valedictory session.