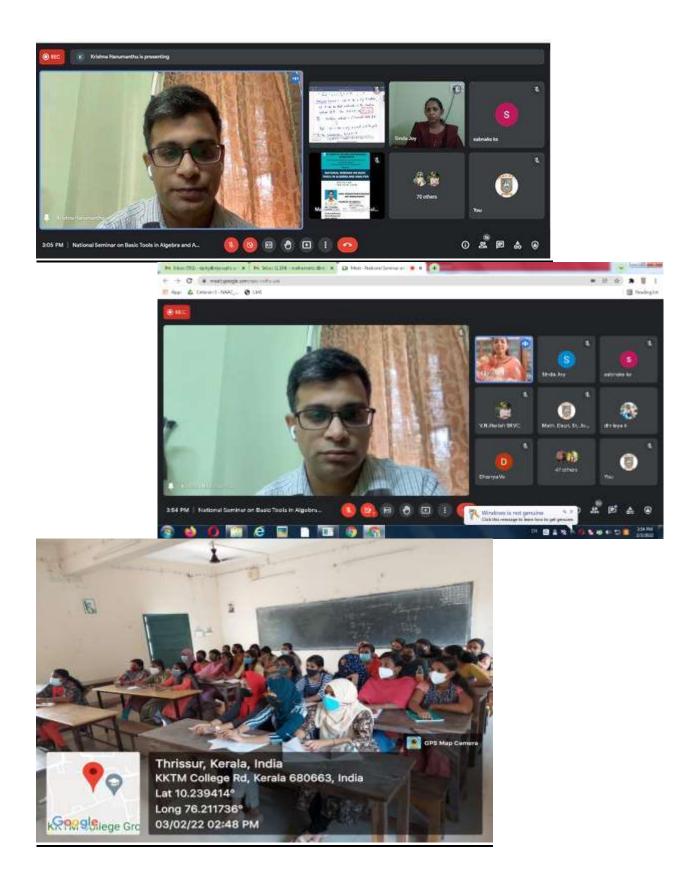

matics

Presidential Address : Dr. Sr. Asha Therese Principal,

Inauguration

: Dr. M N Narayanan Namboothiri Emeritus Professor Department of Mathematics, CUSAT

St. Joseph's College, Irinjalakuda

Felicitation

: Dr. Sr. Christy Former Principal & Associate Professor Department of Mathematics

Vote of Thanks

: Ma. Sinda Joy Assistant Professor Department of Mathematics

## Programme recording:

### **Inaugural Session:**

https://drive.google.com/file/d/1xlZb8\_bmT76NK4DIDX9OdABtcINiSG7 4/view

### Session1:

https://drive.google.com/file/d/17gK\_tpLH958YN7Athiffp7aU5NQnvqIE/ view

### Session2:

https://drive.google.com/file/d/1WjuAVMqInyF5VdUkrrRHueW5J2HG7 NdB/view

### Session3:

https://drive.google.com/file/d/1wotmRmBAvphTXhukInKwoYAeNsPT pcdv/view

## Programme Screenshots









#### **Model Certificate**



സെമിനാര ശാസ്ത്ര-സാക്രേതിക സർവകലാശാല പ്രഹസർ ഡോ. എ-എം നാരായണൻ നമ്പൂതിരി ഉദ്ഘാടനം ചെയ്തു. + പ്രിൻസിപ്പൽ സിന്റർ ഡോ. ആഷ തെരേസ അധ്യക്ഷത വഹി ച്ചു. ഗണിത ശാസ്ത്ര വിഭാഗം മേധാവി ഷെറിൻ ജോസ്, സി സ്റ്റർ ഡോ. ക്രിസ്റ്റി, സിന്റ എന്നിവർ പ്രസംഗിച്ചു. ഡോ.എം. വിജി, ഡോ. ക്യഷ്ണ ഹനുമത

എന്നിവർ ക്ലാസ് നയിച്ചു.

ഇരിങ്ങാലക്കുട • സെന്റ് ജോസ ഫ്സ് കോളജിലെ ഗണിത ശാ സ്ത്ര വിഭാഗം നടത്തിയ ദേശീയ

Online Feedback form: https://forms.gle/rHqLgB8YsbNtp4Dp8

#### Participants List

| name                              | 11:25:21 AM        | 11:25:29 AM        | 11:28:15 AM        | 11:29:10 AM        | 11:29:35 AM        | 11:29:47 AM        | 11:30:11 AM        | 11:45:11 AM        | percentage |
|-----------------------------------|--------------------|--------------------|--------------------|--