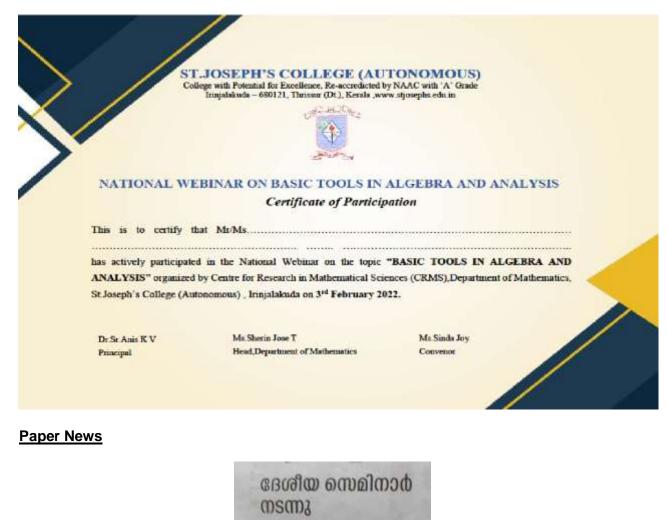

#### **Model Certificate**

സെമിനാര ശാസ്ത്ര-സാക്രേതിക സർവകലാശാല പ്രഹസർ ഡോ. എ-എം നാരായണൻ നമ്പൂതിരി ഉദ്ഘാടനം ചെയ്തു. + പ്രിൻസിപ്പൽ സിന്റർ ഡോ. ആഷ തെരേസ അധ്യക്ഷത വഹി ച്ചു. ഗണിത ശാസ്ത്ര വിഭാഗം മേധാവി ഷെറിൻ ജോസ്, സി സ്റ്റർ ഡോ. ക്രിസ്റ്റി, സിന്റ എന്നിവർ പ്രസംഗിച്ചു. ഡോ.എം. വിജി, ഡോ. ക്യഷ്ണ ഹനുമത