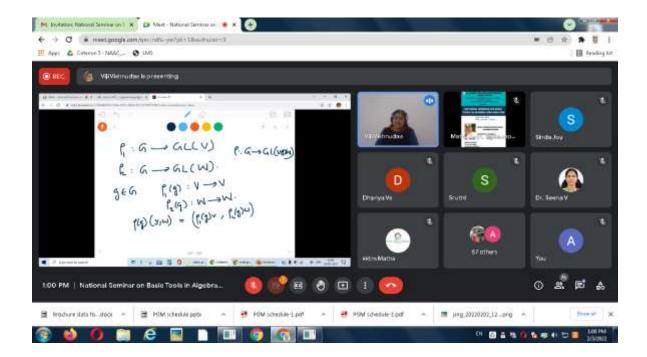

hematics

Presidential Address : Dr. Sr. Asha Therese Principal,

Inauguration

: Dr. M N Narayanan Namboothiri Emeritus Professor Department of Mathematics, CUSAT

St. Joseph's College, Irinjalakuda

Felicitation

: Dr. Sr. Christy Former Principal & Associate Professor Department of Mathematics

Vote of Thanks

: Ma. Sinda Joy Assistant Professor Department of Mathematics

## Programme recording:

### **Inaugural Session:**

https://drive.google.com/file/d/1xlZb8\_bmT76NK4DIDX9OdABtcINiSG7 4/view

### Session1:

https://drive.google.com/file/d/17gK\_tpLH958YN7Athiffp7aU5NQnvqIE/ view

### Session2:

https://drive.google.com/file/d/1WjuAVMqInyF5VdUkrrRHueW5J2HG7 NdB/view

### Session3:

https://drive.google.com/file/d/1wotmRmBAvphTXhukInKwoYAeNsPT pcdv/view

## Programme Screenshots









#### **Model Certificate**



സെമിനാര ശാസ്ത്ര-സാക്രേതിക സർവകലാശാല പ്രഹസർ ഡോ. എ-എം നാരായണൻ നമ്പൂതിരി ഉദ്ഘാടനം ചെയ്തു. + പ്രിൻസിപ്പൽ സിന്റർ ഡോ. ആഷ തെരേസ അധ്യക്ഷത വഹി ച്ചു. ഗണിത ശാസ്ത്ര വിഭാഗം മേധാവി ഷെറിൻ ജോസ്, സി സ്റ്റർ ഡോ. ക്രിസ്റ്റി, സിന്റ എന്നിവർ പ്രസംഗിച്ചു. ഡോ.എം. വിജി, ഡോ. ക്യഷ്ണ ഹനുമത

എന്നിവർ ക്ലാസ് നയിച്ചു.

ഇരിങ്ങാലക്കുട • സെന്റ് ജോസ ഫ്സ് കോളജിലെ ഗണിത ശാ സ്ത്ര വിഭാഗം നടത്തിയ ദേശീയ

Online Feedback form: https://forms.gle/rHqLgB8YsbNtp4Dp8

#### Participants List

| name                              | 11:25:21 AM        | 11:25:29 AM        | 11:28:15 AM        | 11:29:10 AM        | 11:29:35 AM        | 11:29:47 AM        | 11:30:11 AM        | 11:45:11 AM        | percentage |
|-----------------------------------|--------------------|--------------------|--------------------|