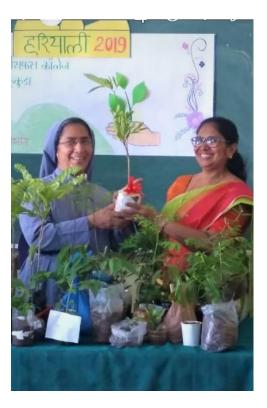

#### HARIYAALI 2019

In connection with Environment Day Celebrations Organised by Department of Hindi St. Joseph's College (Autonomous), Irinjalakuda

Date: Jun 12, 2019

In connection with Environment day 2019 celebrations Hindi Department distributed Hundreds of saplings to the department of Botany. On 12<sup>th</sup> June 2019. Dr.Sr.Isabella, Principal, St.Joseph's College (Autonomous), Irinjalakuda presided this program. Students and Department Faculty planted plants.

Dr.Lisamma John Head of the Department of Hindi, St.Joseph's College (Autonomous), Irinjalakuda, Sr.Jency Palamattam, Guest Faculty of Department of Hindi, and students planting tree.