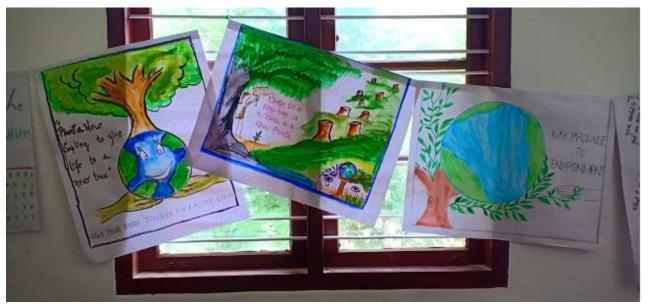

rated the making of seed pen using news paper. All the first year B Com students participated in the class and made deed pens after the class.





## Report INTER DEPARTMENTAL POSTER MAKING COMPETITION

Organized by

Research Department of Commerce,

St. Joseph's college (Autonomous) Irinjalakuda

Date: 6th November 2019

As part of environment day observance, department organized an inter departmental poster making competition. The theme for poster making was 'My promise to environment' Students from other departments actively participated in the competition. Dr Manoj Lazar, Assistant Professor, Department of Chemistry and Dr Binu T.V, Assistant Professor, Department of Botany was the judges. After the competition, the posters were exhibited on the corridor of department of commerce.





## Report NJATTUVELA THEME SONG RELEASED

Organized by
Department of Malayalam,
St. Joseph's college (Autonomous) Irinjalakuda

Date: 15th November 2019

Njattuvela theme song was released on 15<sup>th</sup> November 2019 at St.Joseph's college, Irinjalakuda by the Malayalam Department and Vision Irinjalakuda. The song was released by renowned Malayalam poet Rafeeq Ahmed. The function was presided over by the Honorable principal sister Isabel and was attended by eminent social activists.



# Report Money Pouch and Bag Making from Waste Materials

Organised by
ED Club
St. Joseph's College (Autonomous), Irinjalakuda

In order to bring an environment friendly attitude and to avoid one time use plastic carry bags ED club members stitched and exhibited cloth bags, purses and cloth pouches on