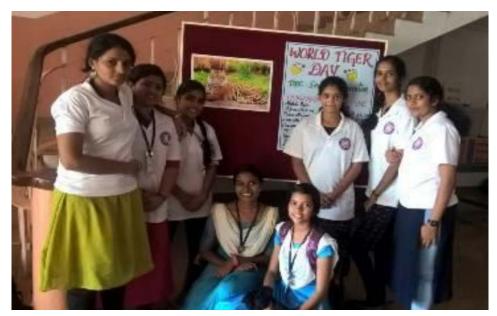

# Report WORLD TIGER DAY OBSERVANCE

Organized by
National Service Scheme
St. Joseph's College (Autonomous), Irinjalakuda

On 29th July 2019, World Tiger Day was observed by the NSS Units 50 & 167 of St. Joseph's College (Autonomous) Irinjalakuda. As part of the programme, various events were organised by the volunteers. Charts, photographs and drawings were prepared by the volunteers and they were presented in the college portico. The charts contained details about the Tiger Reserves in India and population figures of Tigers throughout India. A short class was also conducted focusing on the status of endangered Tigers and importance of wildlife conservation which was led by Anna Mathew, Professor of Zoology Department. She began her talk by highlighting the significance of studying the basic morphological differences existing among each individual tiger. She also spoke about the issues faced in the study of tigers because of human interference in habitats and also climate change. She also encouraged the students to take up research activities in various issues like man-tiger conflict, characterization of conflict areas to mitigate the tiger attacks which can give us more wide understanding of these creatures. She even showed the audience few memorable captures of various animals by camera trap method set in deep dense forests.