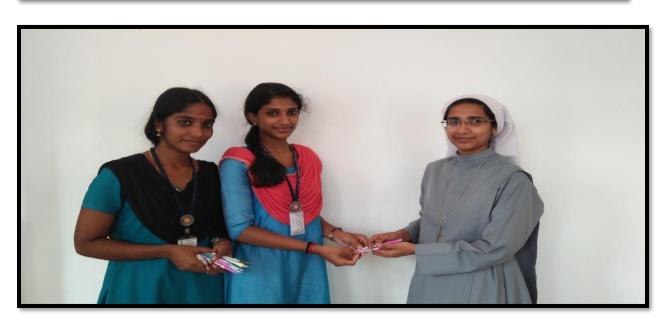

vents/detail/pg-lecture-series-2019.html

#### Report MAKING OF SEED PENS

Organized by
Research Department of Commerce,
St. Joseph's college (Autonomous) Irinjalakuda

Date: 17th October 2019

Department organised a training class on making of seed pens to first year B Com students. Class was taken by Ms Athira(second B Com) and Ms Sneha( Third B Com), NSS volunteers. They started the class by saying the use of seed pen and why it is called so. Eco friendly recyclable **Seed Pens** are are made of recycled paper. Once the **pen** has been used, it can be planted into the soil. The **seed** will sprout from the bottom of the **pen**. They demonstrated the making of seed pen using news paper. All the first year B Com students participated in the class and made deed pens after the class.





## Report INTER DEPARTMENTAL POSTER MAKING COMPETITION

Organized by

Research Department of Commerce,

St. Joseph's college (Autonomous) Irinjalakuda

Date: 6th November 2019

As part of environment day observance, department organized an inter departmental poster making competition. The theme for poster making was 'My promise to environment' Students from other departments actively participated in the competition. Dr Manoj Lazar, Assistant Professor, Department of Chemistry and Dr Binu T.V, Assistant Professor, Department of Botany was the judges. After the competition, the posters were exhibited on the corridor of department of commerce.





## Report NJATTUVELA THEME SONG RELEASED

Organized by
Department of Malayalam,
St. Joseph's college (Autonomous) Irinjalakuda

Date: 15th Novem