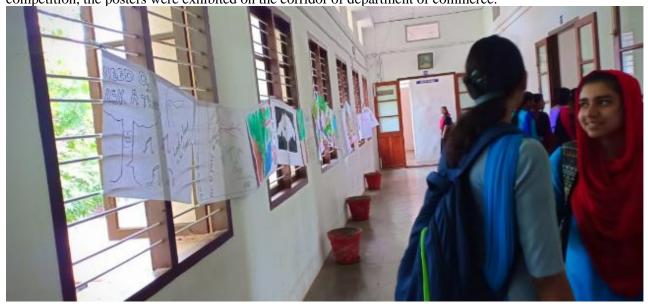

strated the making of seed pen using news paper. All the first year B Com students participated in the class and made deed pens after the class.





## Report INTER DEPARTMENTAL POSTER MAKING COMPETITION

Organized by

Research Department of Commerce,

St. Joseph's college (Autonomous) Irinjalakuda

Date: 6th November 2019

As part of environment day observance, department organized an inter departmental poster making competition. The theme for poster making was 'My promise to environment' Students from other departments actively participated in the competition. Dr Manoj Lazar, Assistant Professor, Department of Chemistry and Dr Binu T.V, Assistant Professor, Department of Botany was the judges. After the competition, the posters were exhibited on the corridor of department of commerce.





## Report NJATTUVELA THEME SONG RELEASED

Organized by
Department of Malayalam,
St. Joseph's college (Autonomous) Irinjalakuda

Date: 15th November 2019

Njattuvela theme song was released on 15<sup>th</sup> November 2019 at St.Joseph's college, Irinjalakuda by the Malayalam Department and Vision Irinjalakuda. The song was released by renowned Malayalam poet Rafeeq Ahmed. The function was presided over by the Honorable principal sister Isabel and was attended by eminent social activists.



# Report Money Pouch and Bag Making from Waste Materials

Organised by
ED Club
St. Joseph's College (Autonomous), Irinjalakuda

In order to bring an environment friendly attitude and to avoid one time use plastic carry bags ED club members stitched and exhibited cloth bags, purses and cloth pouches