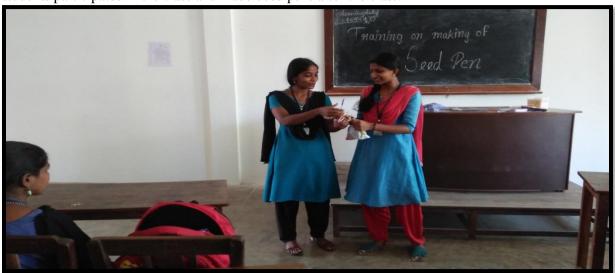

/events/detail/pg-lecture-series-2019.html

#### Report MAKING OF SEED PENS

Organized by
Research Department of Commerce,
St. Joseph's college (Autonomous) Irinjalakuda

Date: 17th October 2019

Department organised a training class on making of seed pens to first year B Com students. Class was taken by Ms Athira(second B Com) and Ms Sneha( Third B Com), NSS volunteers. They started the class by saying the use of seed pen and why it is called so. Eco friendly recyclable **Seed Pens** are are made of recycled paper. Once the **pen** has been used, it can be planted into the soil. The **seed** will sprout from the bottom of the **pen**. They demonstrated the making of seed pen using news paper. All the first year B Com students participated in the class and made deed pens after the class.





## Report INTER DEPARTMENTAL POSTER MAKING COMPETITION

Organized by

Research Department of Commerce,

St. Joseph's college (Autonomous) Irinjalakuda

Date: 6th November 2019

As part of environment day observance, department organized an inter departmental poster making competition. The theme for poster making was 'My promise to environment' Students from other departments actively participated in the competition. Dr Manoj Lazar, Assistant Professor, Department of Chemistry and Dr Binu T.V, Assistant Professor, Department of Botany was the judges. After the competition, the posters were exhibited on the corridor of department of commerce.





## Report NJATTUVELA THEME SONG RELEASED

Organized by
Department of Malayalam,
St. Joseph's college (Autonomous) Irinjalakuda

Date: 15th Nov