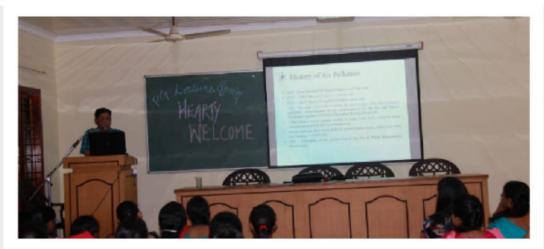

#### Report BIODIVERSITY ECOTONE VISIT

Organized by
Department of Microbiology and Forensic Science,
St. Joseph's college (Autonomous) Irinjalakuda

Date: 12th October 2019

Visit of Paaniyelu Poru Ecotone habitat was done as a part of diversity studies on 12-Oct-19. The battle of the water against rocks was evident with the formation of big cracks in the rocks. The diverse animals, birds and insects in this ecotone are conserved and displayed in biological parks of the area. The students were given the task clean the surroundings on the return from the waterfront and maintain the ecosystem with its original Serenity and beauty.