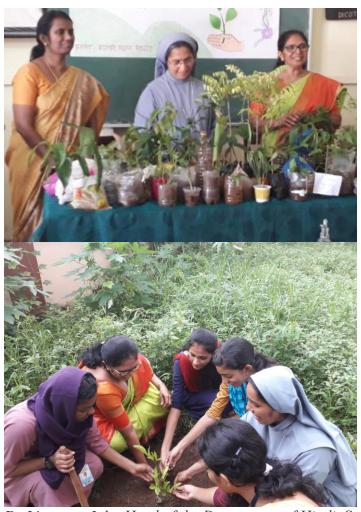

As a part of environment day the NCC Cadets of St.Joseph's (Autonomous) Irinjalakuda has conducted a program to spread awareness among the students. On Environment Day GCI Asha Krishnan took a class to the students about the Importance of protecting the environment. Then the cadets planted a sapling in the college campus.

#### HARIYAALI 2019

In connection with Environment Day Celebrations Organised by Department of Hindi St. Joseph's College (Autonomous), Irinjalakuda

Date: Jun 12, 2019

In connection with Environment day 2019 celebrations Hindi Department distributed Hundreds of saplings to the department of Botany. On 12<sup>th</sup> June 2019. Dr.Sr.Isabella, Principal, St.Joseph's College (Autonomous), Irinjalakuda presided this program. Students and Department Faculty planted plants.

Dr.Lisamma John Head of the Department of Hindi, St.Joseph's College (Autonomous), Irinjalakuda, Sr.Jency Palamattam, Guest Faculty of Department of Hindi, and students planting tree.