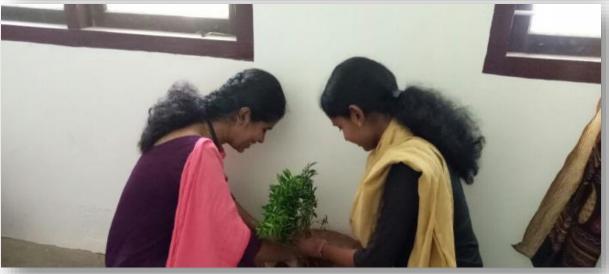

As a part of environment day the NCC Cadets of St.Joseph's (Autonomous) Irinjalakuda has conducted a program to spread awareness among the students. On Environment Day GCI Asha Krishnan took a class to the students about the Importance of protecting the environment. Then the cadets planted a sapling in the college campus.