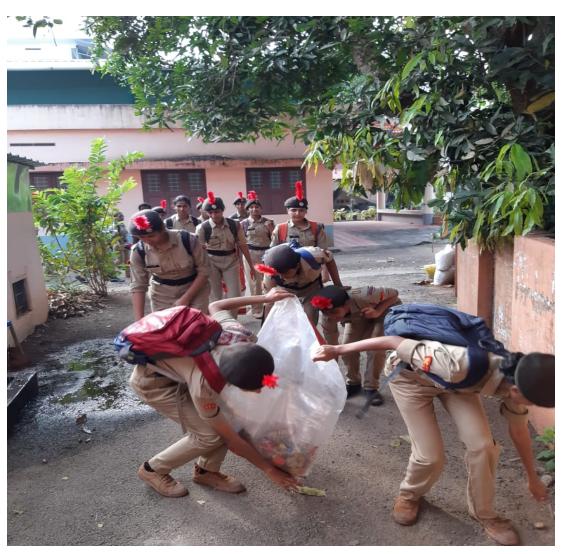

### Report SWACHHTA PAKHWADA

Organised by
National Cadet Corps
St. Joseph's College (Autonomous), Irinjalakuda

Swachtha pakhwada scheme was held in 2019 at St.josephs college initiated by DGNCC of the college. As a part cadets initiated a cleaning programme and cleaned the Shanmugham canal sthambam which was a historical monument. Monument and the sorrounding were cleaned. Importance of the maintenance of the monument were created in the minds.

#### Report ANTI PLASTIC CAMPUS

Organised by
National Cadet Corps
St. Joseph's College (Autonomous), Irinjalakuda

Green initiatives scheme was held at St.josephs college Irinjalakuda in 2019. NCC cadets of the college organised a cleaning session on anti plastic campus campaign. College campus and sorroundings were well cleaned by the cadets during the day. Collected plastics were also disposed correctly. Thus awareness on clean campus were spread.