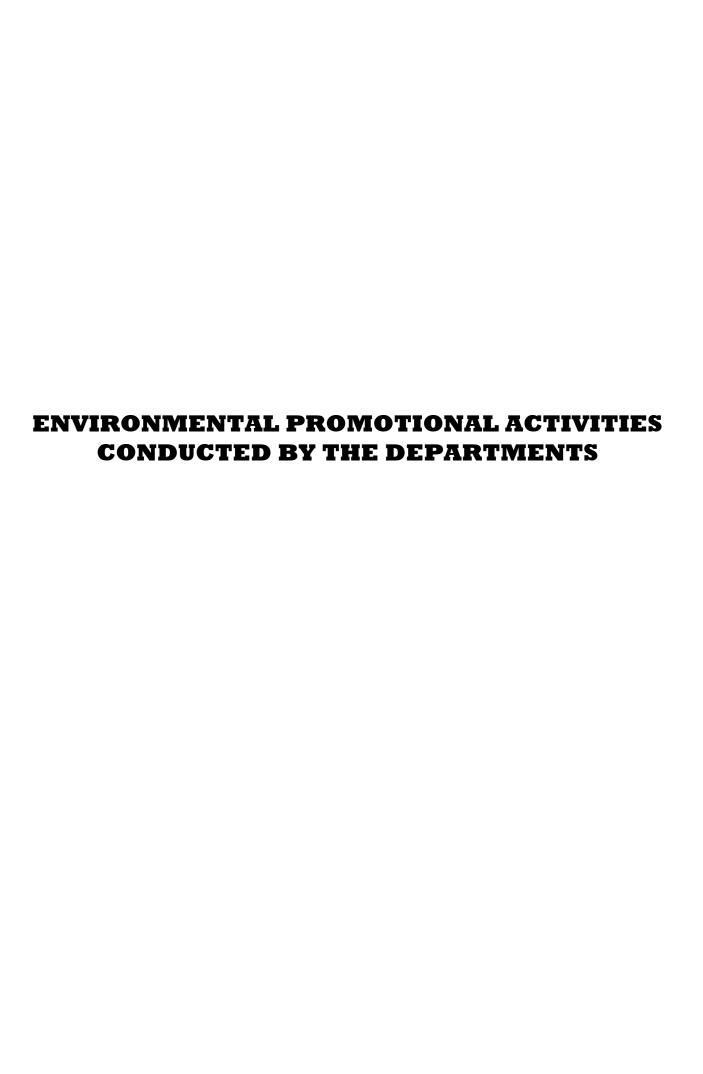

### Report SWACHHTA PAKHWADA

Organised by
National Cadet Corps
St. Joseph's College (Autonomous), Irinjalakuda

Swachtha pakhwada scheme was held in 2019 at St.josephs college initiated by DGNCC of the college. As a part cadets initiated a cleaning programme and cleaned the Shanmugham canal sthambam which was a historical monument. Monument and the sorrounding were cleaned. Importance of the maintenance of the monument were created in the minds.